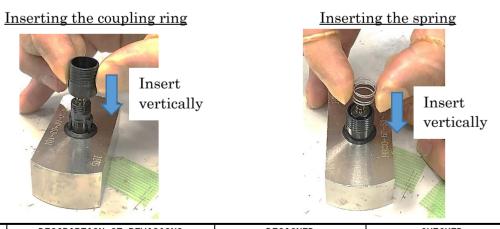

Note: Remove excessive adhesive with waste cloth and such.

If a large amount is applied, it may stick to coupling ring or spring and cause sticking.

4) Coupling ring and spring should be inserted vertically to prevent Loctite from adhering to the inside diameter.

After tightening the Back shell with the specified torque, rest it more than 1 hour.

|                                        | COUNT          | COUNT DESCRIPTION OF REVISIONS DESIGNED |           | CHECKED    |                           | DATE     |  |
|----------------------------------------|----------------|-----------------------------------------|-----------|------------|---------------------------|----------|--|
| $\Lambda$                              | 2              | DIS-C-00012451                          | HY. KISHI |            | HY. KOBAYASHI             | 20220905 |  |
| 2                                      | 名 称 TITLE      |                                         |           |            | HIROSE ELECTRIC CO., LTD. |          |  |
| PROCEDURES OF APPLYING LOCTITE TO HR30 |                |                                         | A         | APPROVED   | SU. OBARA                 | 20120419 |  |
|                                        |                |                                         | C         | CHECKED    | SU. OBARA                 | 20120419 |  |
|                                        |                |                                         | D         | DESIGNED   | HY. KISHI                 | 20120418 |  |
|                                        |                |                                         | W         | WRITTEN    | TTEN HY. KISHI            |          |  |
|                                        | <br>技 <i>i</i> | 析指定書 TECHICAL SPECI                     | FICATION  | ETAD-C0151 |                           | 1 / 11   |  |