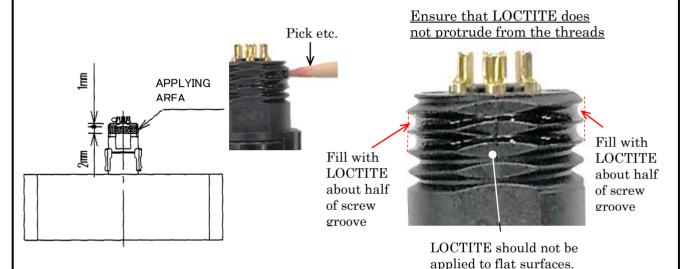

## 2. DIRECTIONS

- 1) Remove oils and fats, and clean the screw area on the Insulator/contact assembly.
- 2) Apply hardening accelerator "LOCTITE 7649" at the screw area on the Insulator/contact assembly and dry.

Note: Excessive application takes long time to dry.

3) Apply "LOCTITE 271 or 263"at the area specified with hatching (2 mm width, approx. 2 screw threads) until the screw threads are filled about half (TOTAL about 0.005mL) with the adhesive.

Note: Remove excessive adhesive with waste cloth and such.

If a large amount is applied, it may stick to coupling ring or spring and cause sticking.

4) Coupling ring and spring should be inserted vertically to prevent Loctite from adhering to the inside diameter.