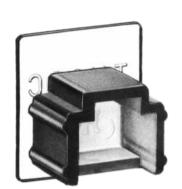

## **ACCESSORIES FOR MODULAR CONNECTORS DUST COVERS FOR MODULAR CONNECTORS**

TM- \* -DC \*

| No. of contacts | CL No.     | Part No. | А    | В    | С   | Cover color | RoHS |
|-----------------|------------|----------|------|------|-----|-------------|------|
| 4               | 222-1364-6 | TM-4-DC1 | 9    | 11   | 8.5 | Dark grey   |      |
| 6               | 222-0135-3 | TM-6-DC  | 12   | 13   | 8.5 | Natural     |      |
| 6               | 222-1052-3 | TM-6-DC1 | 11   | 11   | 8.5 | Dark grey   | YES  |
| 8               | 222-0276-5 | TM-8-DC  | 15.6 | 13.9 | 6.5 | Natural     |      |
| 8               | 222-2261-9 | TM-8-DC1 | 13.2 | 11.2 | 6.5 | Natural     |      |

Note 1: If the modular plug does not mate with the modular jack, mount the dust cover to protect the mating section. Note 2: Orders must be placed in 100-unit volumes.