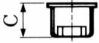

## **ACCESSORIES FOR MODULAR CONNECTORS DUST COVERS FOR MODULAR CONNECTORS**

TM- \* -DC \*

| No. of contacts | CL No.     | Part No. | А    | В    | С   | Cover color | RoHS |
|-----------------|------------|----------|------|------|-----|-------------|------|
| 4               | 222-1364-6 | TM-4-DC1 | 9    | 11   | 8.5 | Dark grey   |      |
| 6               | 222-0135-3 | TM-6-DC  | 12   | 13   | 8.5 | Natural     |      |
| 6               | 222-1052-3 | TM-6-DC1 | 11   | 11   | 8.5 | Dark grey   | YES  |
| 8               | 222-0276-5 | TM-8-DC  | 15.6 | 13.9 | 6.5 | Natural     |      |
| 8               | 222-2261-9 | TM-8-DC1 | 13.2 | 11.2 | 6.5 | Natural     |      |