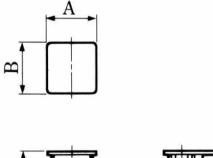

## **ACCESSORIES FOR MODULAR CONNECTORS DUST COVERS FOR MODULAR CONNECTORS**

TM- \* -DC \*

| No. of contacts | CL No.     | Part No. | А    | В    | С   | Cover color | RoHS |
|-----------------|------------|----------|------|------|-----|-------------|------|
| 4               | 222-1364-6 | TM-4-DC1 | 9    | 11   | 8.5 | Dark grey   |      |
| 6               | 222-0135-3 | TM-6-DC  | 12   | 13   | 8.5 | Natural     |      |
| 6               | 222-1052-3 | TM-6-DC1 | 11   | 11   | 8.5 | Dark grey   | YES  |
| 8               | 222-0276-5 | TM-8-DC  | 15.6 | 13.9 | 6.5 | Natural     |      |
| 8               | 222-2261-9 | TM-8-DC1 | 13.2 | 11.2 | 6.5 | Natural     |      |