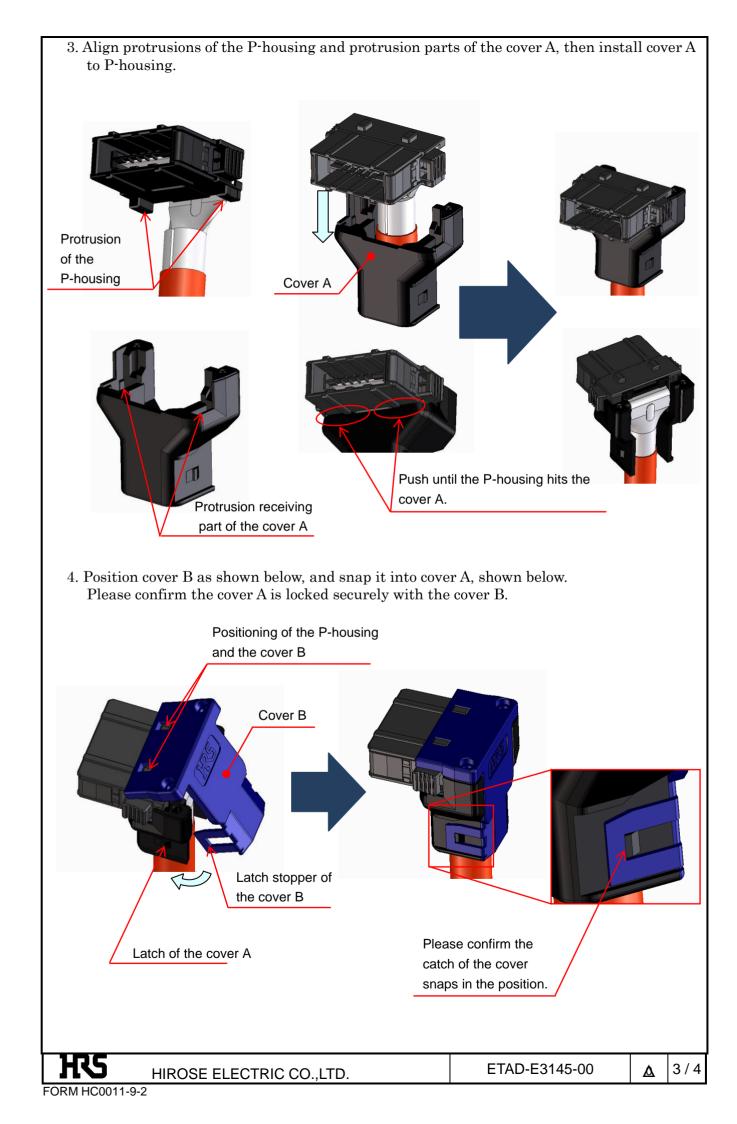

## 3. Procedure

Refer to the following pages.

|                                 | COUNT    | DESCRIPTION OF REVISIONS DESIGNED |       | CHEC                      |                 | CHECKED | HECKED   |          |
|---------------------------------|----------|-----------------------------------|-------|---------------------------|-----------------|---------|----------|----------|
| Δ                               |          |                                   |       |                           |                 |         |          |          |
| TITLE                           |          |                                   |       | HIROSE ELECTRIC CO., LTD. |                 |         |          |          |
| PS3CS ASSEMBLY PROCEDURE MANUAL |          |                                   | APPR  | OVED                      | NM.NISHIMA      | ΓSU     | 17.06.09 |          |
|                                 |          |                                   | CHEC  | CHECKED NM.NISHIMA        |                 | ΓSU     | 17.06.09 |          |
|                                 |          |                                   | DESIG | SNED                      | ED MO.SHIMOYAMA |         | 17.06.09 |          |
|                                 |          |                                   |       | WRIT                      | TEN             | JY.IGA  |          | 17.06.09 |
|                                 |          | TECHNICAL SPECIFICATIO            | N     | ETAD-E3145-00 🛕           |                 | A       | 1/4      |          |
| FO                              | RM HC001 | 1-9-1                             |       |                           |                 |         |          |          |