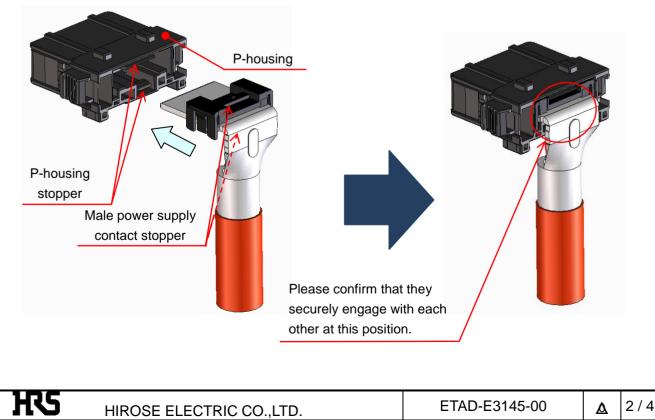

## 3. Procedure

Refer to the following pages.

|                                 | COUNT    | DESCRIPTION OF REVISIONS DESIGNED |       | CHEC                      |                 | CHECKED | HECKED   |          |
|---------------------------------|----------|-----------------------------------|-------|---------------------------|-----------------|---------|----------|----------|
| Δ                               |          |                                   |       |                           |                 |         |          |          |
| TITLE                           |          |                                   |       | HIROSE ELECTRIC CO., LTD. |                 |         |          |          |
| PS3CS ASSEMBLY PROCEDURE MANUAL |          |                                   | APPR  | OVED                      | NM.NISHIMA      | ΓSU     | 17.06.09 |          |
|                                 |          |                                   | CHEC  | CHECKED NM.NISHIMA        |                 | ΓSU     | 17.06.09 |          |
|                                 |          |                                   | DESIG | SNED                      | ED MO.SHIMOYAMA |         | 17.06.09 |          |
|                                 |          |                                   |       | WRIT                      | TEN             | JY.IGA  |          | 17.06.09 |
|                                 |          | TECHNICAL SPECIFICATIO            | N     | ETAD-E3145-00 🛕           |                 | A       | 1/4      |          |
| FO                              | RM HC001 | 1-9-1                             |       |                           |                 |         |          |          |