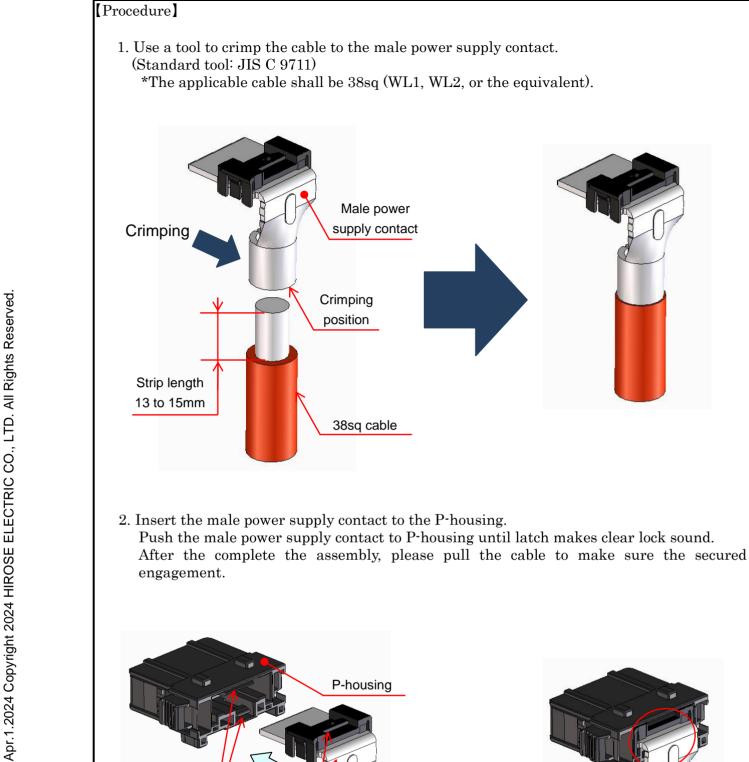

## 3. Procedure

Refer to the following pages.

|                                 | COUNT    | DESCRIPTION OF REVISIONS DESIGNED |       | CHEC                      |                 | CHECKED | HECKED   |          |
|---------------------------------|----------|-----------------------------------|-------|---------------------------|-----------------|---------|----------|----------|
| Δ                               |          |                                   |       |                           |                 |         |          |          |
| TITLE                           |          |                                   |       | HIROSE ELECTRIC CO., LTD. |                 |         |          |          |
| PS3CS ASSEMBLY PROCEDURE MANUAL |          |                                   | APPR  | OVED                      | NM.NISHIMA      | ΓSU     | 17.06.09 |          |
|                                 |          |                                   | CHEC  | CHECKED NM.NISHIMA        |                 | ΓSU     | 17.06.09 |          |
|                                 |          |                                   | DESIG | SNED                      | ED MO.SHIMOYAMA |         | 17.06.09 |          |
|                                 |          |                                   |       | WRIT                      | TEN             | JY.IGA  |          | 17.06.09 |
|                                 |          | TECHNICAL SPECIFICATIO            | N     | ETAD-E3145-00 🛕           |                 | A       | 1/4      |          |
| FO                              | RM HC001 | 1-9-1                             |       |                           |                 |         |          |          |