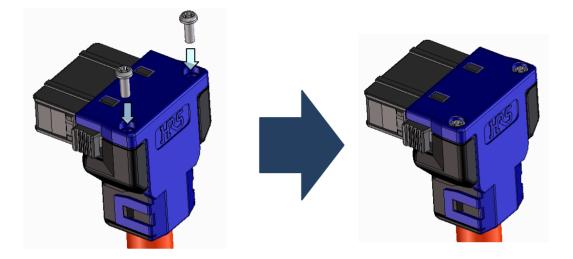

- 5. Tighten the cover A and the cover B with the attached tapping screws as shown below. • Recommended tightening torque: 0.53 to 0.66 N • m
  - \* The tapping screws are attached with the cover. Just in case, HIROSE can supply the screws. PS3CS-1UP-PS CL236-1081-0-00 or JIS B 1122(1976) pan head tapping screw 3×8 Style 2.