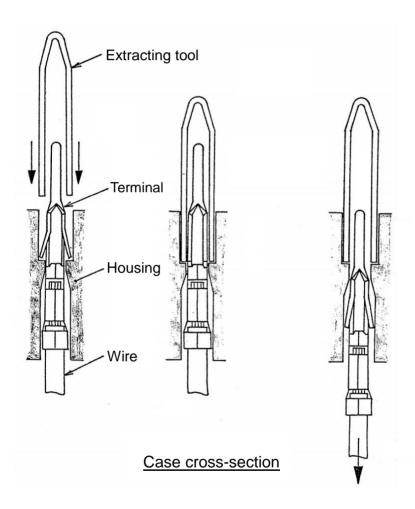

## ■ Procedures (e. g. ) DF1B-\*EP-2.5RC, DF1B-2428PCF

- 1. Insert the extraction tool from the mating side into the gap between the housing and the terminal on both sides.
- 2. When the extraction tool is completely inserted, the terminal lance is lowered.
- 3. Pull the wire to pull out the terminal with the extraction tool inserted.