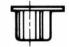

## **ACCESSORIES FOR MODULAR CONNECTORS**

**DUST COVERS FOR MODULAR CONNECTORS** 

TM- \* -DC \*

| No. of contacts | CL No.     | Part No. | А    | В    | С   | Cover color | RoHS |
|-----------------|------------|----------|------|------|-----|-------------|------|
| 4               | 222-1364-6 | TM-4-DC1 | 9    | 11   | 8.5 | Dark grey   |      |
| 6               | 222-0135-3 | TM-6-DC  | 12   | 13   | 8.5 | Natural     |      |
| 6               | 222-1052-3 | TM-6-DC1 | 11   | 11   | 8.5 | Dark grey   | YES  |
| 8               | 222-0276-5 | TM-8-DC  | 15.6 | 13.9 | 6.5 | Natural     |      |
| 8               | 222-2261-9 | TM-8-DC1 | 13.2 | 11.2 | 6.5 | Natural     |      |

Note 1: If the modular plug does not mate with the modular jack, mount the dust cover to protect the mating section. Note 2: Orders must be placed in 100-unit volumes.