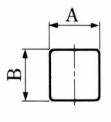

## **ACCESSORIES FOR MODULAR CONNECTORS**

**DUST COVERS FOR MODULAR CONNECTORS** 

TM- \* -DC \*

| No. of contacts | CL No.     | Part No. | А    | В    | С   | Cover color | RoHS |
|-----------------|------------|----------|------|------|-----|-------------|------|
| 4               | 222-1364-6 | TM-4-DC1 | 9    | 11   | 8.5 | Dark grey   |      |
| 6               | 222-0135-3 | TM-6-DC  | 12   | 13   | 8.5 | Natural     |      |
| 6               | 222-1052-3 | TM-6-DC1 | 11   | 11   | 8.5 | Dark grey   | YES  |
| 8               | 222-0276-5 | TM-8-DC  | 15.6 | 13.9 | 6.5 | Natural     |      |
| 8               | 222-2261-9 | TM-8-DC1 | 13.2 | 11.2 | 6.5 | Natural     |      |