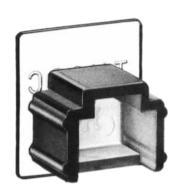

## MODULAR CONNECTORS

CL 222 TM

## **ACCESSORIES FOR MODULAR CONNECTORS**

**DUST COVERS FOR MODULAR CONNECTORS** 

TM- \* -DC \*

| No. of contacts | CL No.     | Part No. | А    | В    | С   | Cover color | RoHS |
|-----------------|------------|----------|------|------|-----|-------------|------|
| 4               | 222-1364-6 | TM-4-DC1 | 9    | 11   | 8.5 | Dark grey   |      |
| 6               | 222-0135-3 | TM-6-DC  | 12   | 13   | 8.5 | Natural     |      |
| 6               | 222-1052-3 | TM-6-DC1 | 11   | 11   | 8.5 | Dark grey   | YES  |
| 8               | 222-0276-5 | TM-8-DC  | 15.6 | 13.9 | 6.5 | Natural     |      |
| 8               | 222-2261-9 | TM-8-DC1 | 13.2 | 11.2 | 6.5 | Natural     |      |

Note 1: If the modular plug does not mate with the modular jack, mount the dust cover to protect the mating section. Note 2: Orders must be placed in 100-unit volumes.