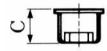

## **ACCESSORIES FOR MODULAR CONNECTORS**

**DUST COVERS FOR MODULAR CONNECTORS** 

TM- \* -DC \*

| No. of contacts | CL No.     | Part No. | А    | В    | С   | Cover color | RoHS |
|-----------------|------------|----------|------|------|-----|-------------|------|
| 4               | 222-1364-6 | TM-4-DC1 | 9    | 11   | 8.5 | Dark grey   |      |
| 6               | 222-0135-3 | TM-6-DC  | 12   | 13   | 8.5 | Natural     |      |
| 6               | 222-1052-3 | TM-6-DC1 | 11   | 11   | 8.5 | Dark grey   | YES  |
| 8               | 222-0276-5 | TM-8-DC  | 15.6 | 13.9 | 6.5 | Natural     |      |
| 8               | 222-2261-9 | TM-8-DC1 | 13.2 | 11.2 | 6.5 | Natural     |      |