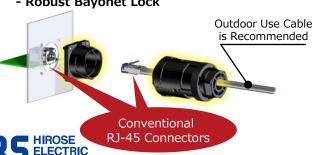

#### Compatible with Existing RJ-45 **LAN Connectors**

**IP67 & Weather Resistance Performance Without Having to** Change the RJ-45 LAN Connector

- IP67 Water Resistance
- Weather Resistant Plastic Materials for **Outdoor Use**
- Robust Bayonet Lock