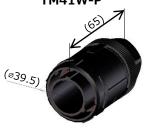

**Features** 

- 1 IP67 waterproof and weather resistant RJ-45 LAN connector cover for outdoor use
- 2 Compatible with board mounted RJ-45 jack LAN
- Absorbs assembly tolerance up to ±1mm
- 4 Double lock design prevents incorrect wiring
- 5 High cable clamp strength

#### Compatible with Existing RJ-45 **LAN Connectors**

**IP67 & Weather Resistance Performance Without Having to** Change the RJ-45 LAN Connector

- IP67 Water Resistance
- Weather Resistant Plastic Materials for **Outdoor Use**
- Robust Bayonet Lock





Receptacle

Waterproof Cap for Receptacle HR41-25WBR-C



# Plug TM41W-P



### **Mated Condition**



# **Specifications**

| Operating<br>Temperature | Plug       | -25 to +60℃<br>(Includes the temperature<br>rise due to current flow.) |
|--------------------------|------------|------------------------------------------------------------------------|
|                          | Receptacle | -55 to +85℃<br>(Includes the temperature rise due to current flow.)    |
| Storage Temperature      |            | -25 to +60℃                                                            |
| Mating Durability        |            | 100 times (Bayonet Lock)                                               |
| Waterproof               |            | IP67                                                                   |

- RoHS compliant