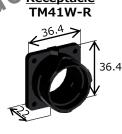

**Features** 

- 1 IP67 waterproof and weather resistant RJ-45 LAN connector cover for outdoor use
- 2 Compatible with board mounted RJ-45 jack LAN
- Absorbs assembly tolerance up to ±1mm
- 4 Double lock design prevents incorrect wiring
- 5 High cable clamp strength

#### Compatible with Existing RJ-45 **LAN Connectors**

**IP67 & Weather Resistance Performance Without Having to** Change the RJ-45 LAN Connector

- IP67 Water Resistance
- Weather Resistant Plastic Materials for **Outdoor Use**
- Robust Bayonet Lock





Receptacle

Waterproof Cap for Receptacle HR41-25WBR-C



# Plug TM41W-P



### **Mated Condition**



# **Specifications**

| Operating<br>Temperature | Plug       | -25 to +60℃<br>(Includes the temperature<br>rise due to current flow.) |
|--------------------------|------------|------------------------------------------------------------------------|
|                          | Receptacle | -55 to +85℃<br>(Includes the temperature rise due to current flow.)    |
| Storage Temperature      |            | -25 to +60℃                                                            |
| Mating Durability        |            | 100 times (Bayonet Lock)                                               |
| Waterproof               |            | IP67