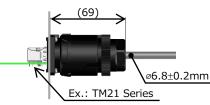

**Features** 

- 1 IP67 waterproof and weather resistant RJ-45 LAN connector cover for outdoor use
- 2 Compatible with board mounted RJ-45 jack LAN
- Absorbs assembly tolerance up to ±1mm
- 4 Double lock design prevents incorrect wiring
- 5 High cable clamp strength

#### Compatible with Existing RJ-45 **LAN Connectors**

**IP67 & Weather Resistance Performance Without Having to** Change the RJ-45 LAN Connector

- IP67 Water Resistance
- Weather Resistant Plastic Materials for **Outdoor Use**
- Robust Bayonet Lock





Receptacle

Waterproof Cap for Receptacle HR41-25WBR-C



# Plug TM41W-P



### **Mated Condition**



# **Specifications**

| Operating<br>Temperature | Plug       | -25 to +60℃<br>(Includes the temperature<br>rise due to current flow.) |
|--------------------------|------------|------------------------------------------------------------------------|
|                          | Receptacle | -55 to +85℃<br>(Includes the temperature rise due to current flow.)    |
| Storage Temperature      |            | -25 to +60℃                                                            |
| Mating Durability        |            | 100 times (Bayonet Lock)                                               |
| Waterproof               |            | IP67                                                                   |

- RoHS compliant