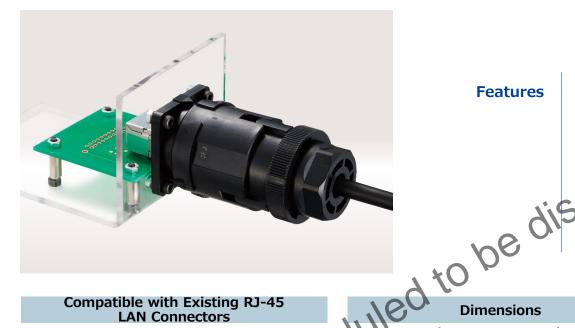

#### Compatible with Existing RJ-45 **LAN Connectors**

**IP67 & Weather Resistance Performance Without Having to** Change the RJ-45 LAN Connector

- IP67 Water Resistance
- Weather Resistant Plastic Materials for **Outdoor Use**
- Robust Bayonet Lock

**Features** 

- 1 IP67 waterproof and weather resistant RJ-45 LAN connector cover for outdoor use
- 2 Compatible with board mounted RJ-45 jack LAN
- Absorbs assembly tolerance up to ±1mm
- 4 Double lock design prevents incorrect wiring
- 5 High cable clamp strength