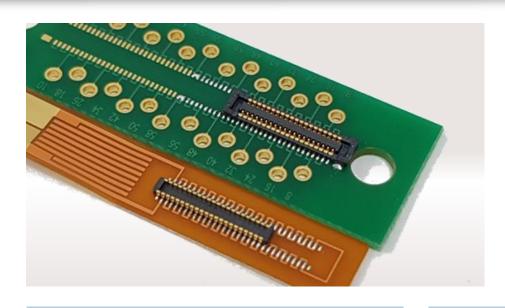

# 0.4mm Pitch, 0.7mm Stacking Height, FPC-to-Board Connectors



#### **Features**

1 Space saving : 0.7mm stacking height, 2.5mm width







2 Robust design with metal solder tabs and ample housing thickness

- 3 Highly reliable 2-point contact design
- 4 Easy mating operation with clear tactile click and wide self alignment range
- 5 Wide vacuum pick & place area with 2.5mm width
- 6 Solder wicking prevention and contact protection against dust

### **Highly Reliable Contact Design**



## **Robust Design**



### **Specifications**

| Rated Current         | 0.3A                               |
|-----------------------|------------------------------------|
| Rated Voltage         | 30V AC                             |
| Operating Temperature | -55 to +85°C*                      |
| Contact Resistance    | 100mΩ Max.<br>(20mV AC, 1kHz, 1mA) |
| Wit