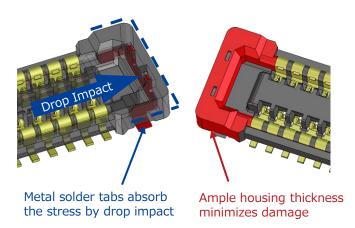

## **Robust Design**

#### **Features**

1 Space saving : 0.7mm stacking height, 2.5mm width

2 Robust design with metal solder tabs and ample housing thickness

- 3 Highly reliable 2-point contact design
- 4 Easy mating operation with clear tactile click and wide self alignment range
- 5 Wide vacuum pick & place area with 2.5mm width
- 6 Solder wicking prevention and contact protection against dust