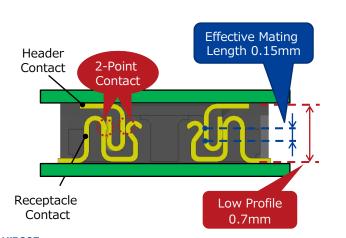

### **Highly Reliable Contact Design**

#### **Features**

1 Space saving : 0.7mm stacking height, 2.5mm width

2 Robust design with metal solder tabs and ample housing thickness

- 3 Highly reliable 2-point contact design
- 4 Easy mating operation with clear tactile click and wide self alignment range
- 5 Wide vacuum pick & place area with 2.5mm width
- 6 Solder wicking prevention and contact protection against dust