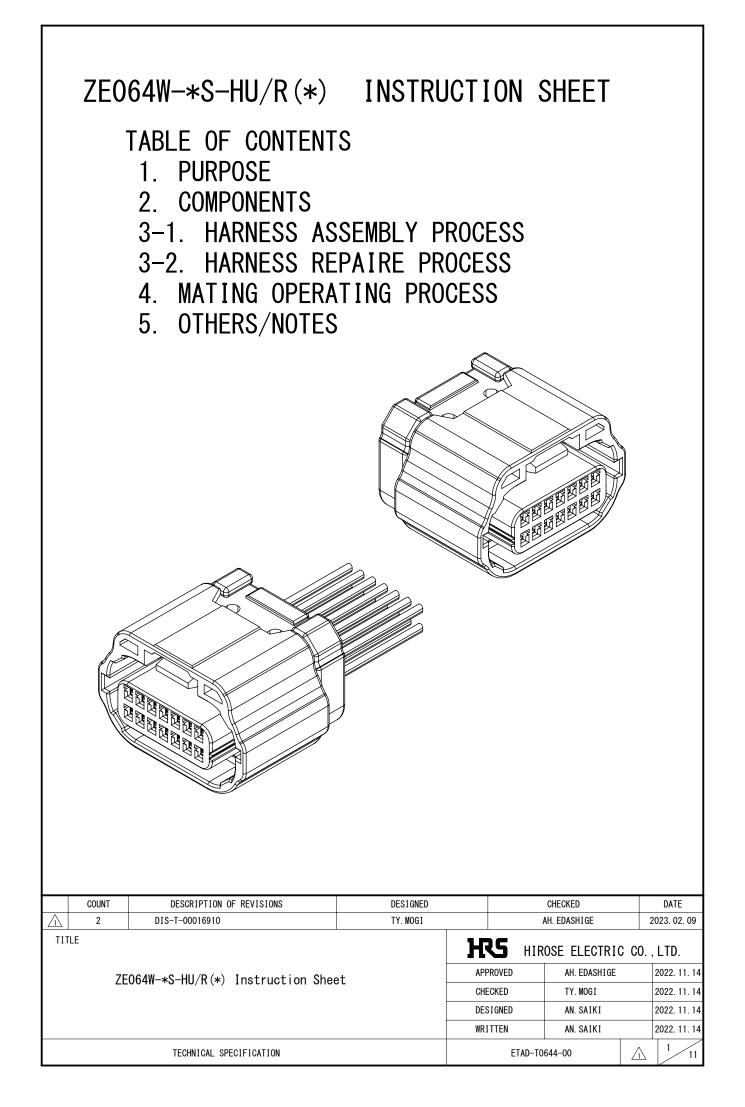

| <br>1 2 3 4                                                                                                                                                                               |
|-------------------------------------------------------------------------------------------------------------------------------------------------------------------------------------------|
| 5. OTHERS / NOTES                                                                                                                                                                         |
| 1)Do not touch the terminal contacts and the inside of the barrel.                                                                                                                        |
| 2)Wear hand gloves