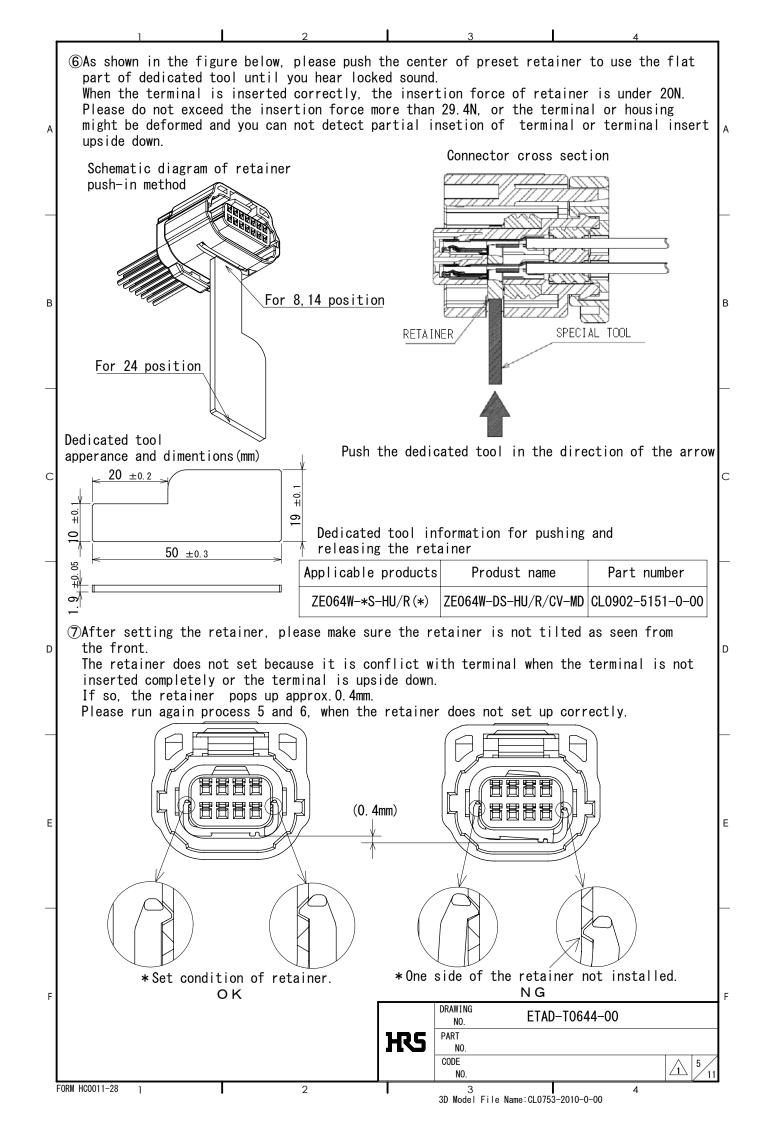

| <br>1 2 3 4                                                                                                                                                                               |
|-------------------------------------------------------------------------------------------------------------------------------------------------------------------------------------------|
| 5. OTHERS / NOTES                                                                                                                                                                         |
| 1)Do not touch the terminal contacts and the inside of the barrel.                                                                                                                        |
| 2)Wear hand gloves or fing