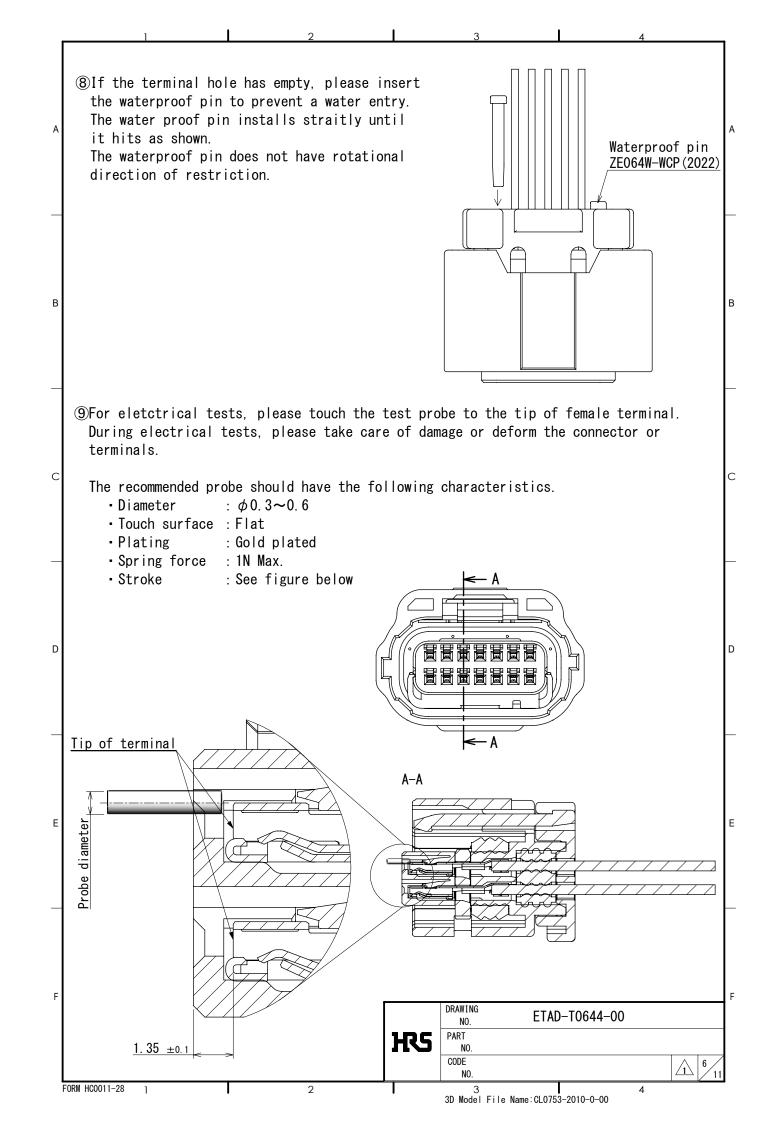

| <br>1 2 3 4                                                                                                                                                                               |
|-------------------------------------------------------------------------------------------------------------------------------------------------------------------------------------------|
| 5. OTHERS / NOTES                                                                                                                                                                         |
| 1)Do not touch the terminal contacts and the inside of the barrel.                                                                                                                        |
| 2)Wear hand gloves or finger