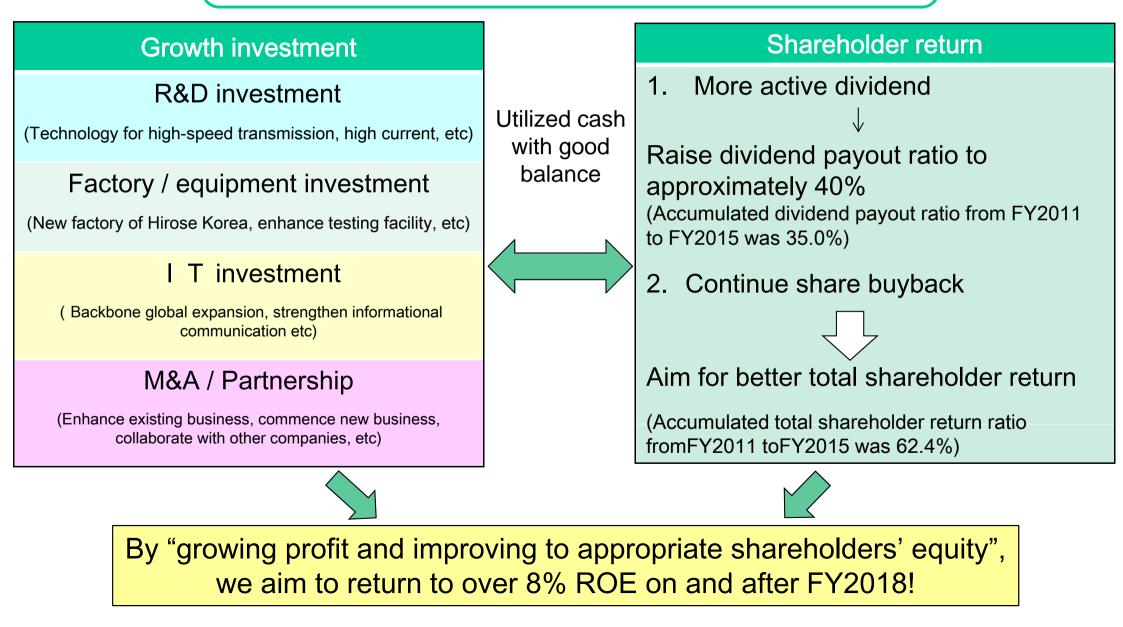

### Hirose : Growth investment and Shareholder return

We will use cash prioritizing investment based on mediumterm growth strategy and then aim for better shareholder return

[Appendix] Dividend per share/Payout ratio/Return ratio of last 5 years(2011-2015)