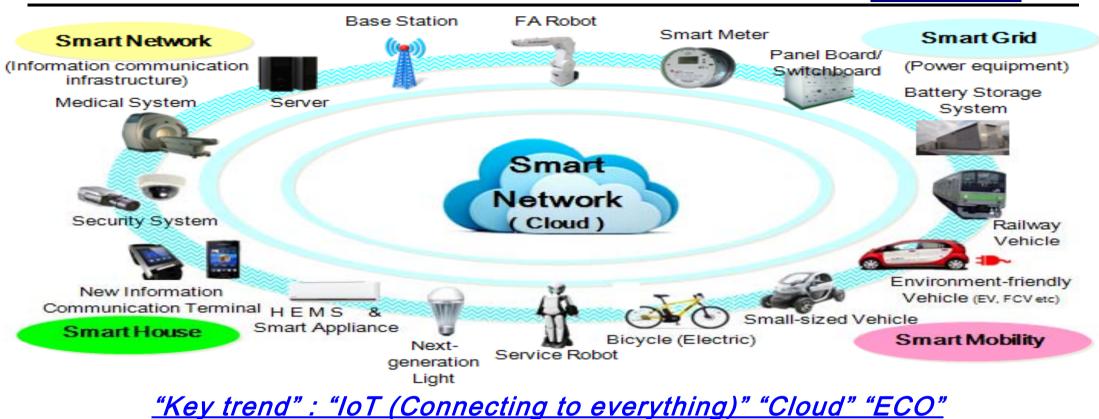

--> Smartphone market will continue mild growth

Real cloud society will arrive, with each wearable device and IoT module connecting internet by communication function devices with smartphone, tablet etc. as host device

Information terminal connected to internet will become more various, and smaller and space-saving connectors will be needed (Smartphone market product use will enhance) New product, service, system utilizing IoT will spread to various market

New connector needs will arise in many market

<7>