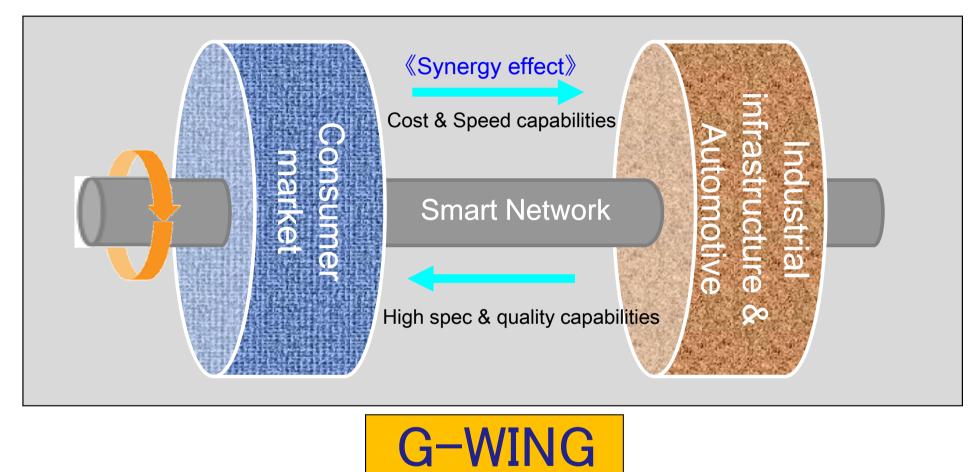

#### Basic direction

(Hirose Medium-term vision)

--> [Consumer] & [Automotive, Industrial infrastructure] Double-wheels of continuous growth!

## Accomplish "G-WING"!!

-This will be the starting year of "Hirose's forthcoming launch and jump"-