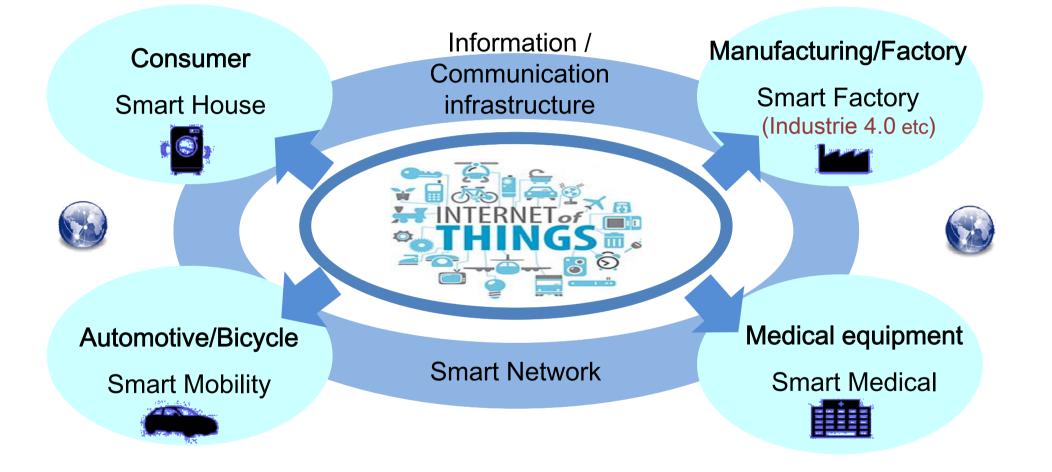

--> Smartphone market will continue mild growth

Real cloud society will arrive, with each wearable device and IoT module connecting internet by communication function devices with smartphone, tablet etc. as host device

Information terminal connected to internet will become more various, and smaller and space-saving connectors will be needed (Smartphone market product use will enhance) New product, service, system utilizing IoT will spread to various market

New connector needs will arise in many market

<7>