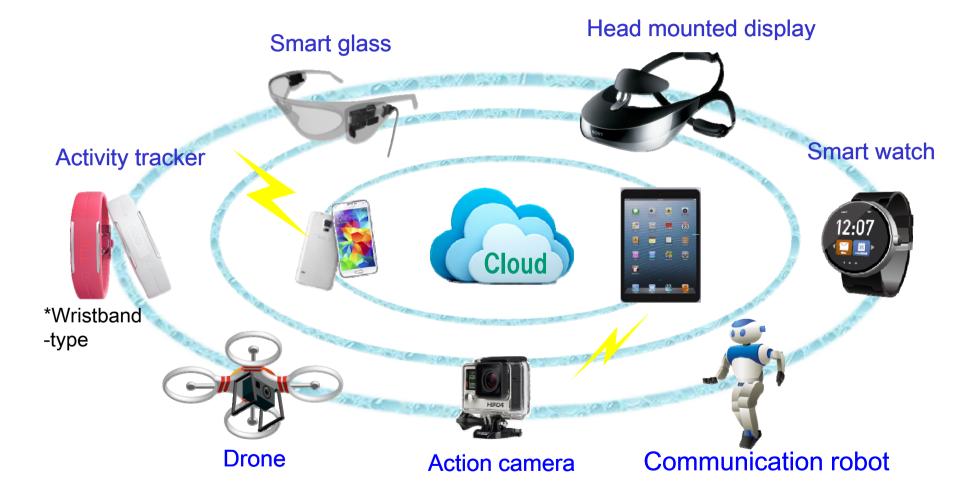

--> Smartphone market will continue mild growth

Real cloud society will arrive, with each wearable device and IoT module connecting internet by communication function devices with smartphone, tablet etc. as host device

Information terminal connected to internet will become more various, and smaller and space-saving connectors will be needed (Smartphone market product use will enhance) New product, service, system utilizing IoT will spread to various market

New connector needs will arise in many market

<7>