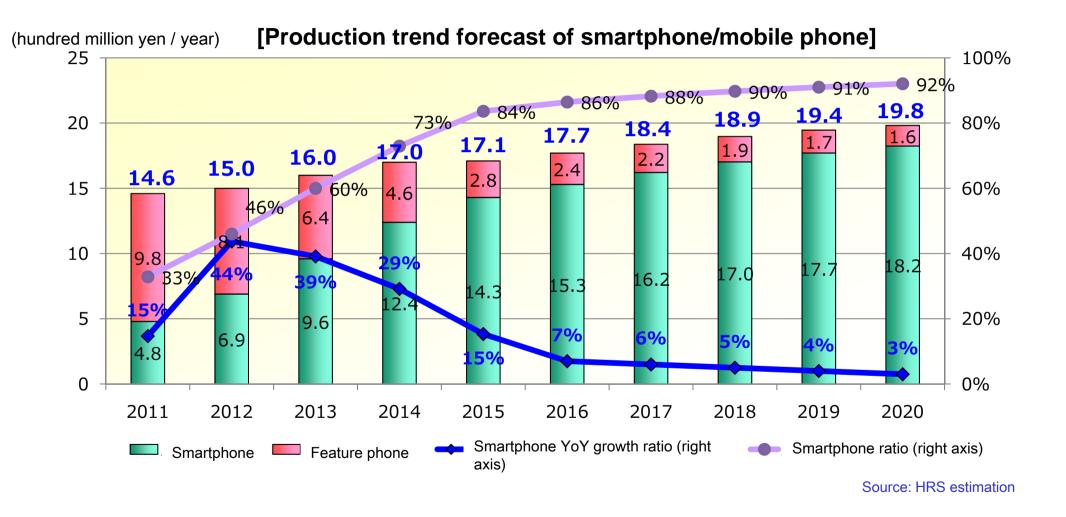

### Hirose: Application image

-->Accelerate medium-term management and grow continuously

Smartphone which had continued double-digit growth will slow down to single-digit after 2016, but is still expected to increase by tens of millions unit per year.

--> Smartphone market will continue mild growth

Real cloud society will arrive, with each wearable device and IoT module connecting internet by communication function devices with smartphone, tablet etc. as host device