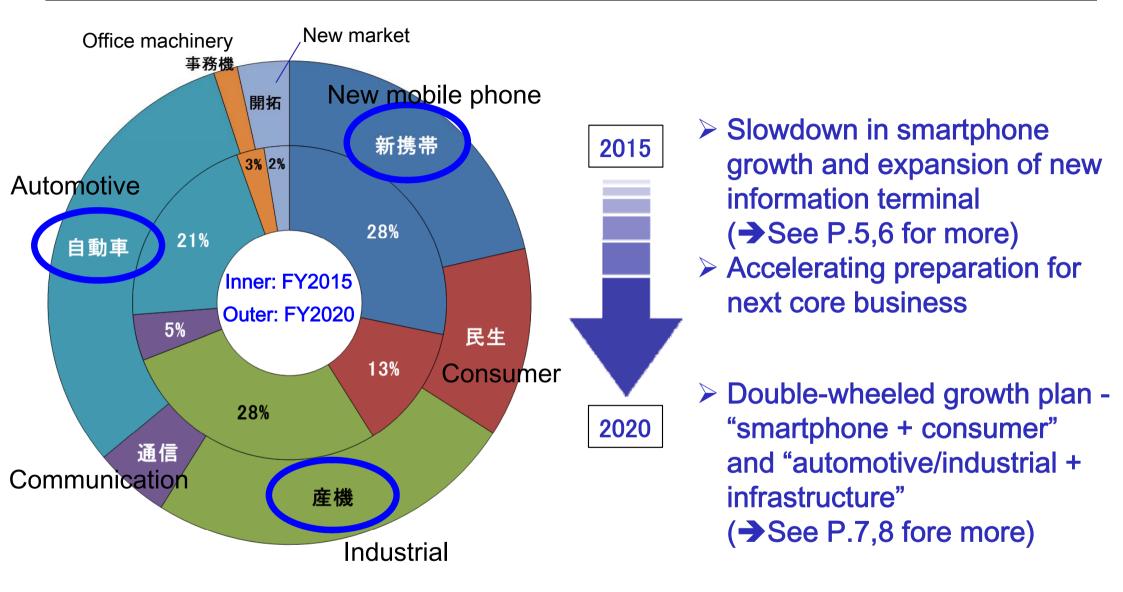

#### Basic direction

(Hirose Medium-term vision)

--> [Consumer] & [Automotive, Industrial infrastructure] Double-wheels of continuous growth!