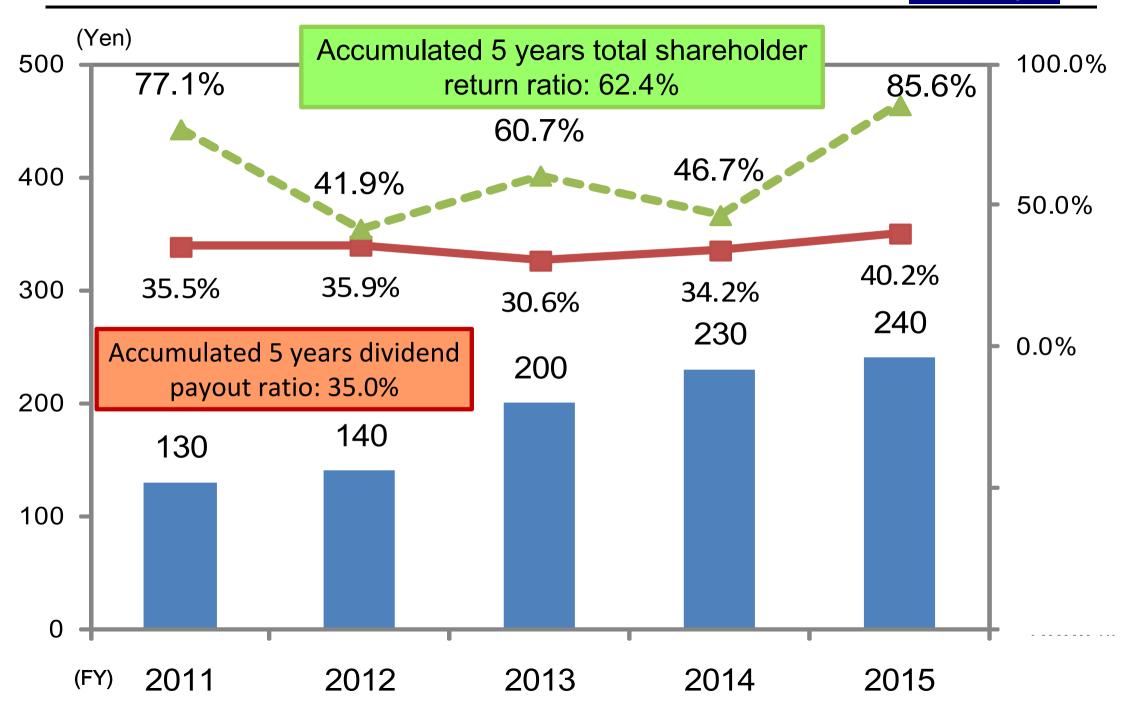

### Hirose : Growth investment and Shareholder return

We will use cash prioritizing investment based on mediumterm growth strategy and then aim for better shareholder return

[Appendix] Dividend per share/Payout ratio/Return ratio of last 5 years(2011-2015)