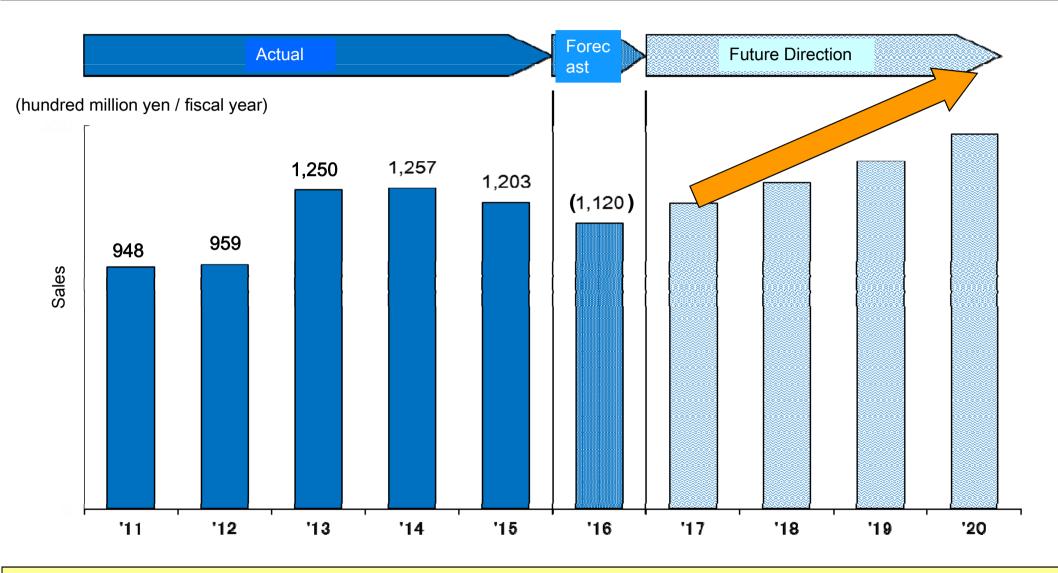

#### Maintain high profit management and grow sales in the medium-term

->2016 decrease but bottom out for continuous added-value growth