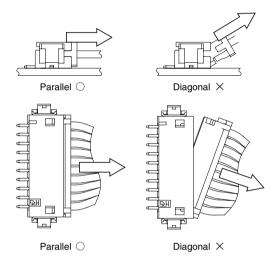

Angle of Removal

Caution: Do not remove at an angle of 30° or greater.

Doing so will cause contact deformation or case damage.

Method: Remove with the connector parallel.