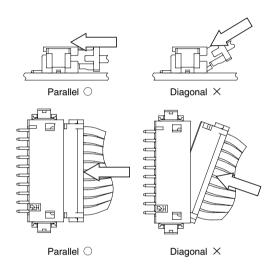

Insertion Angle

Caution: Do not insert at an angle of 30° or greater.

Doing so will cause contact deformation or case damage.

Method: Insert with the connector parallel.