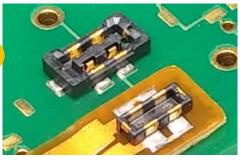

## **KN14 Series**

# HS KIN14 SELLES Ultra Small Hybrid Board to FPC Connector up to 6 Amps





#### **Connection Example**



Battery connection

#### **Features**

- 1. Space saving design with the capability of high current power supply
  - Rated current: 6 Amps for power contact, 0.6 Amps for signal contact
  - Stacking height: 0.7 mm, Width: 2.2 mm
- 2. Highly reliable retention force with metal locks
- 3. Superior contact reliability with 2-point contact & 0.15mm effective mating length
- 4. Easy mating operation with clear tactile click and wide self alignment range
- 5. Solder wicking prevention and contact protection against dust

### **Dimensions** (2 pos.)

### Highly reliable contact design



#### Power up to 6A

#### 30℃ or less temperature rising while 6Amps power being applied



**Variations** 

-2 pos. (Signal 2 pos., Power 2 pos.)

Temperature Rising Test Board: