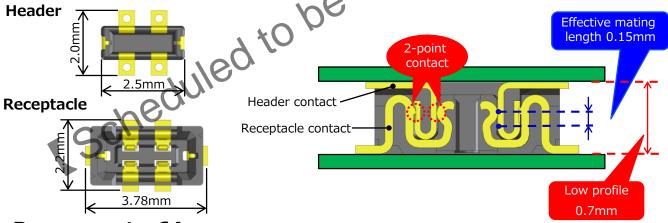

## **KN14 Series**

# HS KIN14 SELLES Ultra Small Hybrid Board to FPC Connector up to 6 Amps





#### **Connection Example**



Battery connection

#### **Features**

- 1. Space saving design with the capability of high current power supply
  - Rated current: 6 Amps for power contact, 0.6 Amps for signal contact
  - Stacking height: 0.7 mm, Width: 2.2 mm
- 2. Highly reliable retention force with metal locks
- 3. Superior contact reliability with 2-point contact & 0.15mm effective mating length
- 4. Easy mating operation with clear tactile click and wide self alignment range
- 5. Solder wicking prevention and contact protection against dust

### **Dimensions** (2 pos.)

### Highly reliable contact design



#### Power up to 6A

#### 30℃ or less temperature rising while 6Amps power being applied



**Variations** 

-2 pos. (Signal 2 pos., Power 2 pos.)

Temperature Rising Test Board: Header Temperature Rising Test Board: Receptacle

Specifications herein are subject to change without notice. Contact Hirose for latest specifications, drawings or availabilities