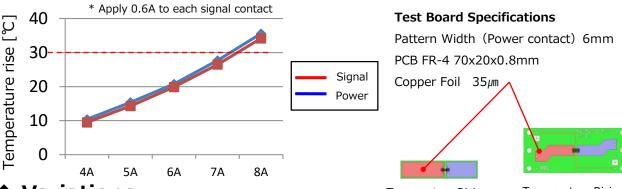

#### Power up to 6A

#### 30℃ or less temperature rising while 6Amps power being applied

**Variations** 

-2 pos. (Signal 2 pos., Power 2 pos.)

Temperature Rising Test Board: Header Temperature Rising Test Board: Receptacle

Specifications herein are subject to change without notice. Contact Hirose for latest specifications, drawings or availabilities