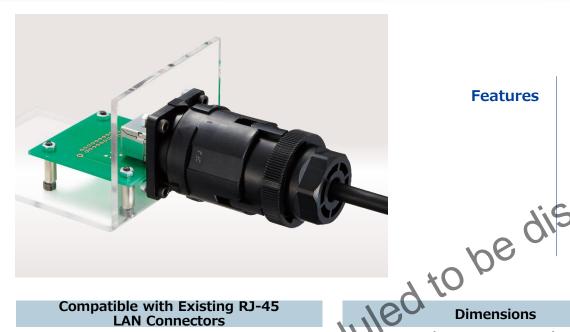

### Compatible with Existing RJ-45 **LAN Connectors**

**IP67 & Weather Resistance Performance Without Having to** Change the RJ-45 LAN Connector

- IP67 Water Resistance
- Weather Resistant Plastic Materials for **Outdoor Use**
- Robust Bayonet Lock

Receptacle

# Plug TM41W-P

### **Mated Condition**