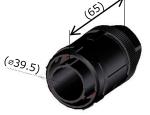

**Features** 

- 1 IP67 waterproof and weather resistant RJ-45 LAN connector cover for outdoor use
- 2 Compatible with board mounted RJ-45 jack LAN
- Absorbs assembly tolerance up to ±1mm
- 4 Double lock design prevents incorrect wiring
- 5 High cable clamp strength

### Compatible with Existing RJ-45 **LAN Connectors**

**IP67 & Weather Resistance Performance Without Having to** Change the RJ-45 LAN Connector

- IP67 Water Resistance
- Weather Resistant Plastic Materials for **Outdoor Use**
- Robust Bayonet Lock





Receptacle





# Plug TM41W-P



### **Mated Condition**



## **Specifications**

| Operating<br>Temperature | Plug       | -25 to +60℃<br>(Includes the temperature<br>rise due to current flow.) |
|--------------------------|------------|------------------------------------------------------------------------|
|                          | Receptacle | -55 to +85℃<br>(Includes the temperature rise due to current flow.)    |
| Storage Temperature      |            | -25 to +60℃                                                            |
| Mating Durability        |            | 100 times (Bayonet Lock)                                               |
| Waterproof               |            | IP67                                                                   |

- RoHS compliant