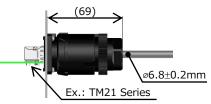

**Features** 

- 1 IP67 waterproof and weather resistant RJ-45 LAN connector cover for outdoor use
- 2 Compatible with board mounted RJ-45 jack LAN
- Absorbs assembly tolerance up to ±1mm
- 4 Double lock design prevents incorrect wiring
- 5 High cable clamp strength

### Compatible with Existing RJ-45 **LAN Connectors**

**IP67 & Weather Resistance Performance Without Having to** Change the RJ-45 LAN Connector

- IP67 Water Resistance
- Weather Resistant Plastic Materials for **Outdoor Use**
- Robust Bayonet Lock





Receptacle





# Plug TM41W-P



### **Mated Condition**



## **Specifications**

| Operating<br>Temperature | Plug       | -25 to +60℃<br>(Includes the temperature<br>rise due to current flow.) |
|--------------------------|------------|------------------------------------------------------------------------|
|                          | Receptacle | -55 to +85℃<br>(Includes the temperature rise due to current flow.)    |
| Storage Temperature      |            | -25 to +60℃                                                            |
| Mating Durability        |            | 100 times (Bayonet Lock)                                               |
| Waterproof               |            | IP67                                                                   |

- RoHS compliant