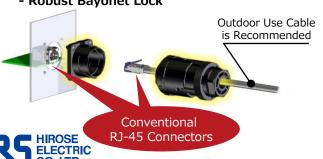

### Compatible with Existing RJ-45 **LAN Connectors**

**IP67 & Weather Resistance Performance Without Having to** Change the RJ-45 LAN Connector

- IP67 Water Resistance
- Weather Resistant Plastic Materials for **Outdoor Use**
- Robust Bayonet Lock