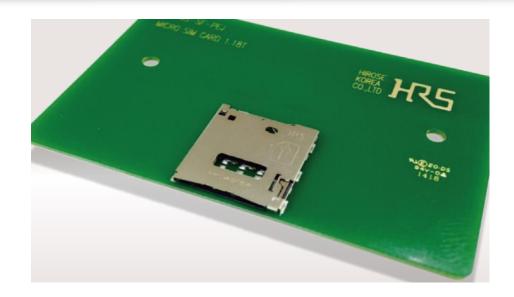

# Push-Push, Ultra Low Profile, micro SIM Card Connector

sh Ultra Low Prof

The world 's lowest profile in its Class 1.18 mm\*

\* As push-push type micro SIM card connector as of Feb.2020