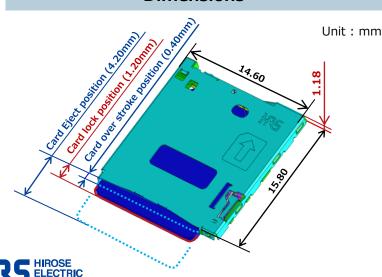

# Push-Push, Ultra Low Profile, micro SIM Card Connector



#### **Features**

- 1 Ultra Low profile 1.18mm height
- 2 Reverse card insertion protection
- **3 Buckling prevention eliminates contact damage**
- 4 Card detection switch (Normally Close)
- 5 Easy inspection with exposed contact design







sh Ultra Low Prof

The world 's lowest profile in its Class 1.18 mm\*

\* As push-push type micro SIM card connector as of Feb.2020

### **Dimensions**



# **Buckling prevention design**



**⇒ Minimizes contact damage** 

### **Specifications**

| Rated Current         | 0.5A                   |
|-----------------------|------------------------|
| Rated Voltage         | 10V AC                 |
| Operating Temperature | -30℃ to +85℃           |
| Contact Resistance    | 100mΩ Max.             |
| Withstanding Voltage  | 500V AC for 1 minute   |
| Insulation Resistance | 1,000MΩ Min. (500V DC) |
| Mating Durability     | 5,000 times            |

- RoHS compliant, Halogen-free product\*
- \*This product satisfies halogen free requirements defined as 900ppm maximum chlorine.900ppm maximum bromine, and 1,500ppm maximum total of chlorine and bromine.
- Please contact Hirose's sales representative prior to adopting the products to in-vehicle