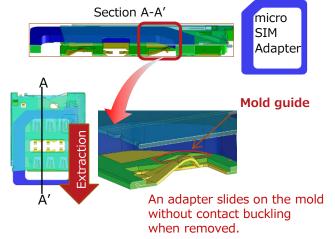

# Push-Push, Ultra Low Profile, micro SIM Card Connector



#### **Features**

- 1 Ultra Low profile 1.18mm height
- 2 Reverse card insertion protection
- **3 Buckling prevention eliminates contact damage**
- 4 Card detection switch (Normally Close)
- 5 Easy inspection with exposed contact design







sh Ultra Low Prof

The world 's lowest profile in its Class 1.18 mm\*

\* As push-push type micro SIM card connector as of Feb.2020

### **Dimensions**



# **Buckling prevention design**



**⇒ Minimizes contact damage** 

### **Specifications**

| Rated Current         | 0.5A                   |
|-----------------------|------------------------|
| Rated Voltage         | 10V AC                 |
| Operating Temperature | -30℃ to +85℃           |
| Contact Resistance    | 100mΩ Max.             |
| Withstanding Voltage  | 500V AC for 1 minute   |
| Insulation Resistance | 1,000MΩ Min. (500V DC) |
| Mating Durability     | 5,000 times            |

- RoHS compliant, Halogen-free product\*
- \*This product satisfies halogen free requirements defined as 900ppm maximum chlorine.900ppm maximum bromine, and 1,500ppm maximum total of chlorine and bromine.
- Please contact Hirose's sales representative prior to adopting the products to in-vehicle devices.